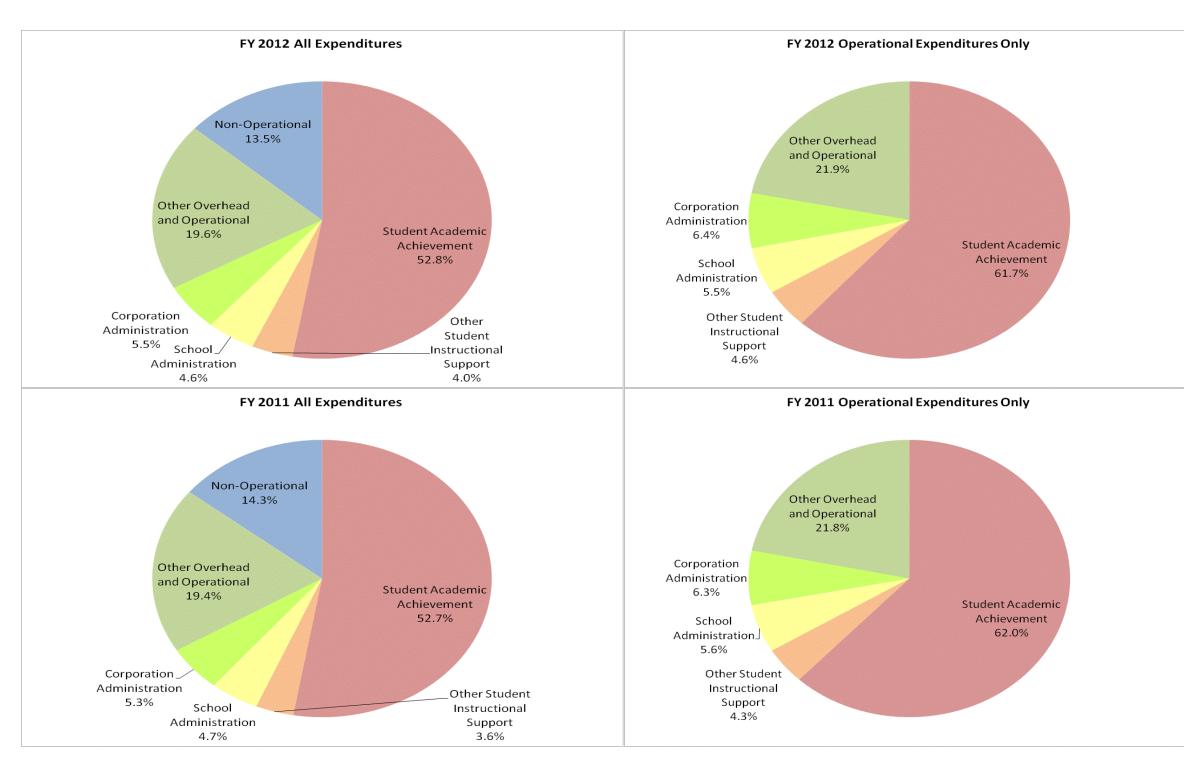

## School Corporation Expenditures by Expenditure Type Biannual Financial Report Data July 2011 - June 2012 Randolph Southern School Corp (6805)

|                                | FY06 % of Total |       | FY09 % of Total |       | FY11 % of Total |       | FY12 % of Total |       |
|--------------------------------|-----------------|-------|-----------------|-------|-----------------|-------|-----------------|-------|
| Student Instructional Category | FY 2006         | Exp   | FY 2009         | Ехр   | FY 2011         | Ехр   | FY 2012         | Exp   |
| Student Academic Achievement   | \$2,982,674     | 56.6% | \$3,205,902     | 54.0% | \$2,987,027     | 52.7% | \$2,977,236     | 52.8% |
| Student Instructional Support  | \$383,120       | 7.3%  | \$455,036       | 7.7%  | \$469,136       | 8.3%  | \$483,206       | 8.6%  |
| Overhead and Operational       | \$1,340,805     | 25.5% | \$1,564,823     | 26.4% | \$1,399,480     | 24.7% | \$1,415,898     | 25.1% |
| Nonoperational                 | \$560,645       | 10.6% | \$712,347       | 12.0% | \$809,057       | 14.3% | \$761,642       | 13.5% |
| Grand Total                    | \$5,267,244     |       | \$5,938,107     |       | \$5,664,699     |       | \$5,637,982     |       |
|                                |                 |       |                 |       |                 |       |                 |       |